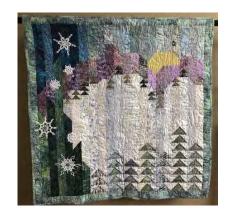

### Winter Wonderland Challenge 2020

#### Contemporary

Sharon B. Snowfall 3rd Place

Nancy C. Mystic Winter 2nd Place

Holly B. Snowflake Mandala 1st Place

#### Special Awards

Best Theme Interpretation

Most Humorous

Judy H.

Most Creative Use of Fabric

Cindy C.

Best Creative use of Embellishments

Holly B.

Best Visual Effect

Bretta G.

Judge's Choice

Pam H.

Viewer's Choice

Eileen W.

### **Challenge Quilts**



Mammoth by Jeanne S.



Winter Wonderland by Sherri U.



Hear The Silence by Lesley R.



Quiltville in Quarantine By Trudy C.

Snowflake Angel by Mary B.



# **Challenge Quilts**



Snow Day by Michelle H.



Winter Is Snow Much Fun by Pam H.



Winter Wonderland by Sandy S.



Hope By Arlene S.



Stille Nacht By Kathy H.



A Winter Full Of Peace

By Darla C.



Swirling Snow By Nancy M.



Winter Wonderland By Diane H.

## **Challenge Quilts**



Winter Snowland by Fay K.



Winter Wonderland by Judy H.



Jingle Bells by Joan C.



Artic Wonder by Stephanie S.



Baby It's Cold Outside by Cindy S.



The Winter Swan by Eileen W.



View From The Great Room Window By Judith K.



Winter Playground by Erin R.



Cerulean Winter by Sandra Jo R.

# **Challenge Quilts**



Flash by Bretta G.



Shirtail Wonderland by Cindy C.



Winter Wind b