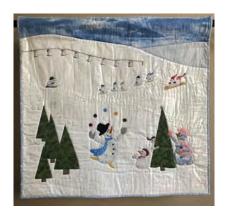

## **Challenge Quilts**

Winter Snowland by Fay K.

Winter Wonderland by Judy H.

Jingle Bells by Joan C.

Artic Wonder by Stephanie S.

Baby It's Cold Outside by Cindy S.

The Winter Swan by Eileen W.

View From The Great Room Window By Judith K.